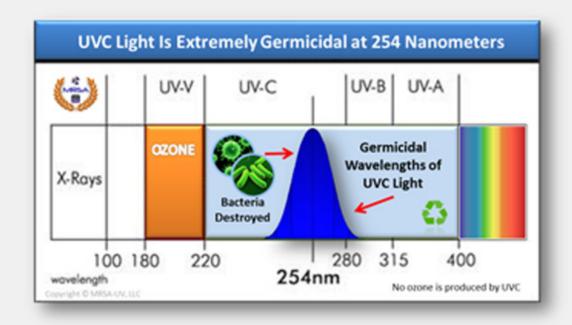

## **About Total Data Connect**

Total Data Connect is committed to solving your most important challenges, including managing your environment and equipment safety. UV-C sanitization and sterilization systems combine air and surface solutions, motion sensors and timers to help ensure the safety for employees and patients in mobile medical applications.









### **AERO-UV™** Sanitizer

Ceiling mounted UV-C lights can rapidly sanitize all surfaces and the even the air in any room. And, because there are virtually no disposables, it costs just pennies to thoroughly treat large or small spaces.

The AERO-UV<sup>™</sup> sanitizer has been designed to work in conjunction with the wall-mounted, 24/7, BREEZE-UV<sup>™</sup> air sanitizer to make for a complete room disinfection system.

Using unique patented UV-C lamps, which have a 12-month service life, and even after a full year, the AERO-UV™ sanitizer has more than 3 times greater output than competitive devices.

## BREEZE-UV™ Sanitizer

The BREEZE-UV™ sanitizer was specifically design to use the Upper Room (UR) range to operate 24/7 in healthcare environments where there is continuous occupa