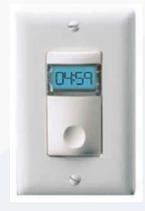

In addition, it is strongly advised to add the Wall Switch Timer to set the UV-C lights to automatically go on and off at certain times of the day or night.

www\_totaldataconnect\_com | info@totaldataconnect\_com