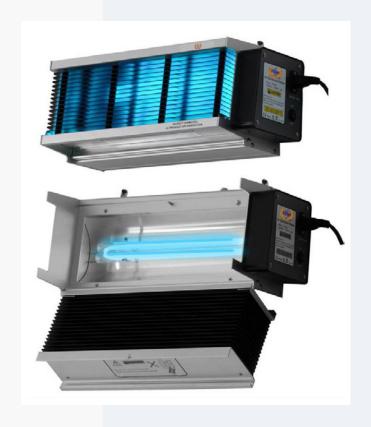

### TRANSPORT-UV™ Sanitizer

The rapid TRANSPORT-UV™ sanitizer was designed to quickly disinfect the air and surfaces within all transport vehicles. It is a fixed unit that is securely mounted to the ceiling of a cabin. The TRANSPORT-UV™ sanitizer takes only 10 to 30 minutes to thoroughly sanitize a space and all of the air and surfaces within it.

The TRANSPORT-UV™ sanitizer is available with either a safety wall switch or remote control on/off switch. All lamps are shatterproof. Additionally, they are available to house 1 to 4 UV-C lamps in each unit, as well as in lengths from 18" to 64". The more lamps installed, the faster treatment can be completed.