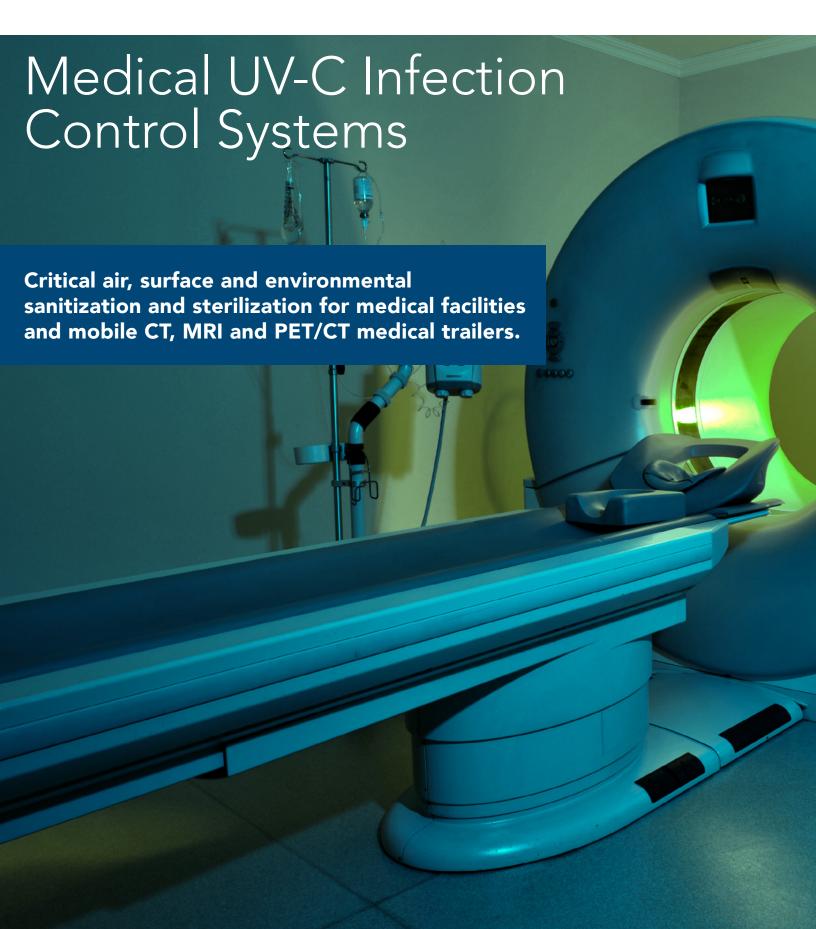

## **About Total Data Connect**

Total Data Connect is committed to solving your most important challenges, including managing your environment and equipment safety. UV-C sanitization and sterilization systems combine air and surface solutions, motion sensors and timers to help ensure the safety for employees and patients in mobile medical applications.