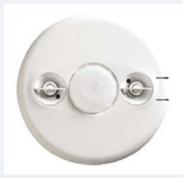

# TRANSPORT-UV™ Safety Package

It is strongly recommended that those who purchase the TRANSPORT-UV™ surface sanitizers, consider purchasing the ceilingmounted, 360°, quick turn-off Motion Sensor. This device will prevent staff and others who inadvertently enter a room during UV-C treatment from exposing themselves to UV-C radiation.