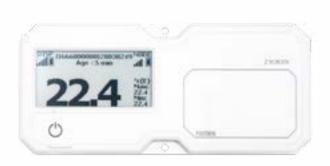

#### Wireless Screens

Total Data Connect Wireless Screens provide a digital display for wireless sensors placed up to 200 feet away.

- Actionable Alerts: Receive both audible and visual notification when sensors are in alarm.
- High Contrast Display: High contrast e-ink display provides crystal clear readings.
- Easy Deployment: 100% wire-free design and integrated magnets make it easy to bring equipment performance visibility to your front lines.