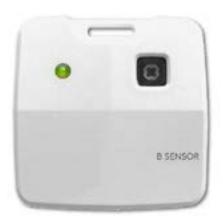

## **Ethernet Gateway**

The Total Data Connect Wireless B Sensor is a compact and feature-rich environmental sensor and data collector designed for applications that require a minimal footprint.

B Sensors collect temperate and humidity data every 10 minutes and report this data to the SmartSense cloud dashboard via a SmartSense Gateway. In the event of a power failure, B Sensors will store and then forward when power is restored to ensure uninterrupted logging.

- Ultra-Compact Design
- Monitor Temperature and Humidity
- Detect Door Open/Close
- Over-the-Air Updatable
- Store-and-Forward Compatible
- Activate with a Simple Push of a Button