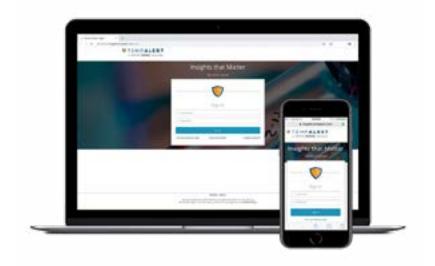

### **Dashboards**

Total Data Connect's cloud-based desktop Dashboard and and mobile app provides real-time insight into your safety initiatives and visibility into compliance, site performance, and risks.